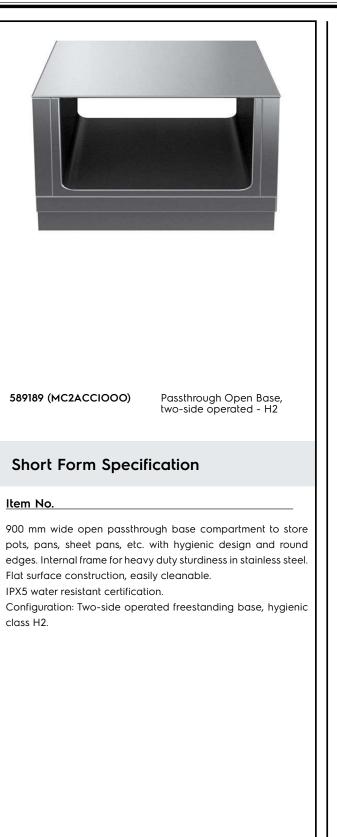

Modular Cooking Range Line thermaline 90 - 900 mm Passthrough open base, 2 Sides (H2) - H=450

| ITEM #  |  |
|---------|--|
| MODEL # |  |
| NAME #  |  |
| SIS #   |  |
| AIA #   |  |

### **Main Features**

- Open base compartment for storage of pots, pans, sheet pans, etc.
- All major components may be easily accessed from the front.
- Unit to be placed below modular top appliances to store pots, pans, sheet pans, etc.

### Construction

- Hygienic design of the open base compartment with large round edges.
- IPX5 water resistance certification.
- 2 mm top in 1.4301 (AISI 304).
- Flat surface construction with minimal hidden areas to easily clean all surfaces
- Internal frame for heavy duty sturdiness in stainless steel.

## Key Information:

| External dimensions, Width:                           |                 |
|-------------------------------------------------------|-----------------|
| 589189 (MC2ACCIOOO)                                   | 900 mm          |
| External dimensions, Depth:                           | 900 mm          |
| External dimensions, Height:                          | 450 mm          |
| Cupboard Cavity Dimensions (width):                   | 680 mm          |
| Cupboard Cavity Dimensions (height):                  | 330 mm          |
| Cupboard Cavity Dimensions<br>(depth):<br>Net weight: | 860 mm<br>23 kg |
|                                                       |                 |