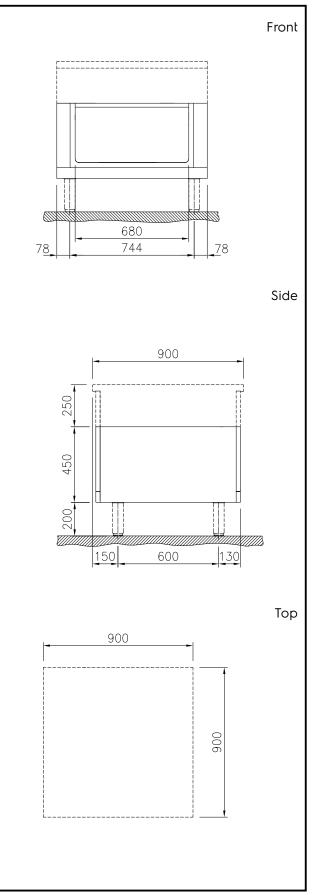

## Key Information:

| External dimensions, Width:                           |                 |
|-------------------------------------------------------|-----------------|
| 589189 (MC2ACCIOOO)                                   | 900 mm          |
| External dimensions, Depth:                           | 900 mm          |
| External dimensions, Height:                          | 450 mm          |
| Cupboard Cavity Dimensions (width):                   | 680 mm          |
| Cupboard Cavity Dimensions (height):                  | 330 mm          |
| Cupboard Cavity Dimensions<br>(depth):<br>Net weight: | 860 mm<br>23 kg |
|                                                       |                 |